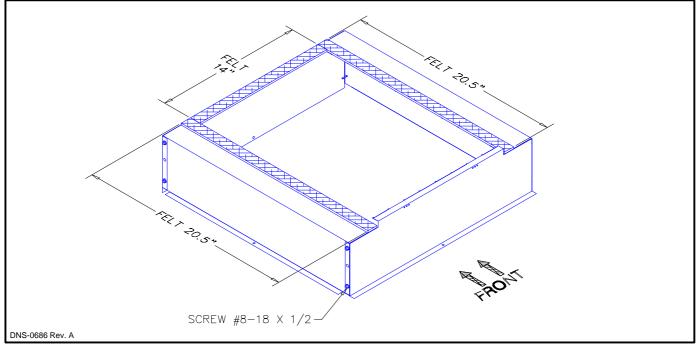

## Oil coil adapter OC20

Used with EPD / EXM / EPM / EXD and EED "B15" series cased coil.

1- Fix all parts with the supplied screws as shown on drawing. Cut and install the felts as shown on drawing.

2- Fix the OCA and "B15" series cased coil on the furnace as shown on drawing.