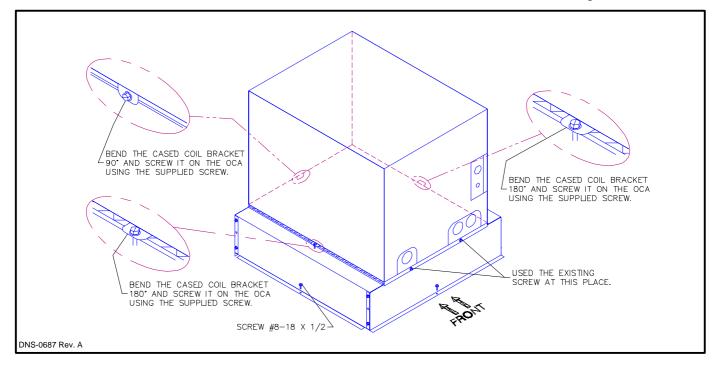

## Oil coil adapter OC20

Used with EPD / EXM / EPM / EXD and EED "B15" series cased coil.

1- Fix all parts with the supplied screws as shown on drawing. Cut and install the felts as shown on drawing.

2- Fix the OCA and "B15" series cased coil on the furnace as shown on drawing.