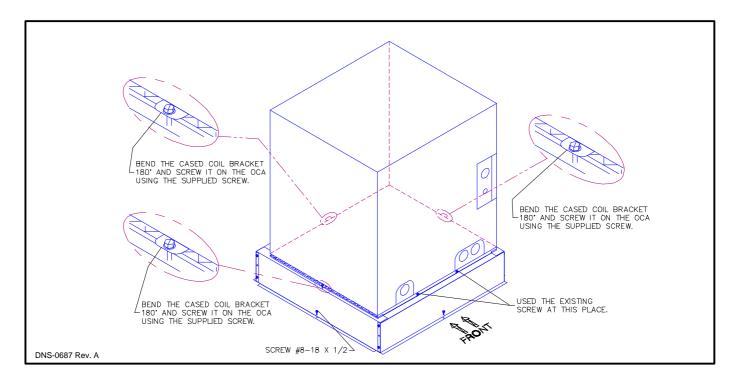

## Oil coil adapter OC20

Used with EPD / EXM / EPM / EXD and EED "B15" series cased coil.

1- Fix all parts with the supplied screws as shown on drawing. Cut and install the felts as shown on drawing.

2- Fix the OCA and "B15" series cased coil on the furnace as shown on drawing.

## Oil coil adapter OC20

Used with EPD / EXM / EPM / EXD and EED "F19" series cased coil.

1- Fix all parts with the supplied screws as shown on drawing. Cut and install the felts as shown on drawing.

2- Fix the OCA and "F19" series cased coil on the furnace as shown on drawing.

## Oil coil adapter OC24

Used with EPD / EXM / EPM / EXD and EED "J22" series cased coil.

1- Fix all parts with the supplied screws as shown on drawing. Cut and install the felts as shown on drawing.

2- Fix the OCA and "J22" series cased coil on the furnace as shown on drawing.