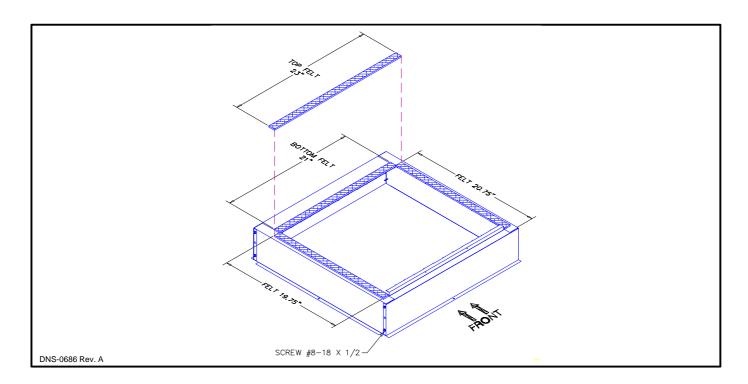

## Oil coil adapter OC20

Used with EPD / EXM / EPM / EXD and EED "B15" series cased coil.

1- Fix all parts with the supplied screws as shown on drawing. Cut and install the felts as shown on drawing.

2- Fix the OCA and "B15" series cased coil on the furnace as shown on drawing.

## Oil coil adapter OC20

Used with EPD / EXM / EPM / EXD and EED "F19" series cased coil.

1- Fix all parts with the supplied screws as shown on drawing. Cut and install the felts as shown on drawing.

2- Fix the OCA and "F19" series cased coil on the furnace as shown on drawing.

## Oil coil adapter OC24

Used with EPD / EXM / EPM / EXD and EED "J22" series cased coil.

1- Fix all parts with the supplied screws as shown on drawing. Cut and install the felts as shown on drawing.

2- Fix the OCA and "J22" series cased coil on the furnace as shown on drawing.