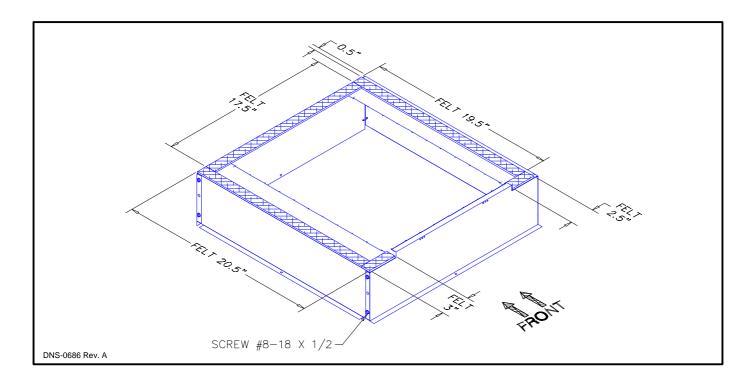

## Oil coil adapter OC20

Used with EPD / EXM / EPM / EXD and EED "F19" series cased coil.

1- Fix all parts with the supplied screws as shown on drawing. Cut and install the felts as shown on drawing.

2- Fix the OCA and "F19" series cased coil on the furnace as shown on drawing.