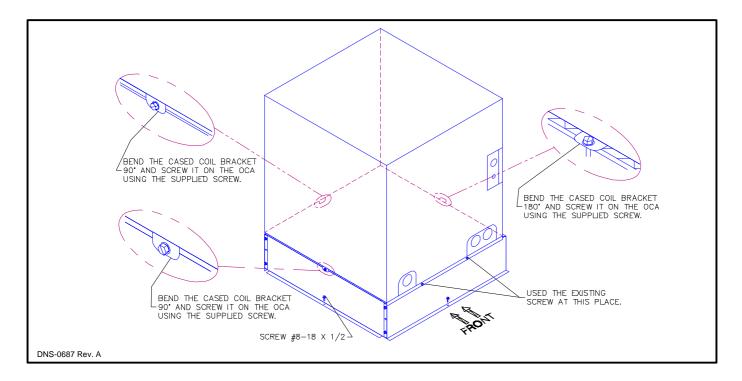

## Oil coil adapter OC20

Used with EPD / EXM / EPM / EXD and EED "F19" series cased coil.

1- Fix all parts with the supplied screws as shown on drawing. Cut and install the felts as shown on drawing.

2- Fix the OCA and "F19" series cased coil on the furnace as shown on drawing.