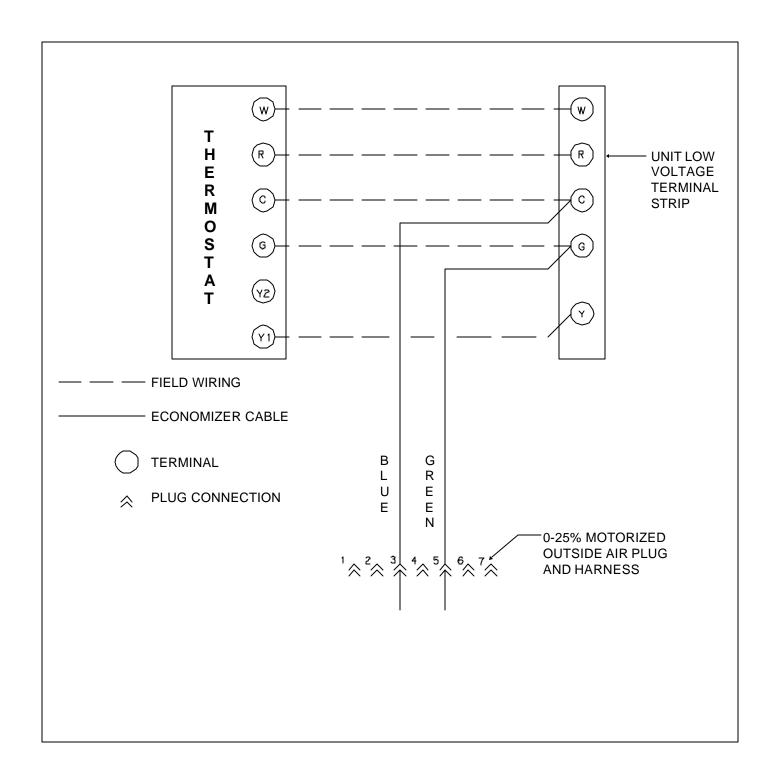

### STEP 3:

Remove blower access panel. Route the cable through the panel next to coil, then along division wall behind blower over division wall to low voltage.