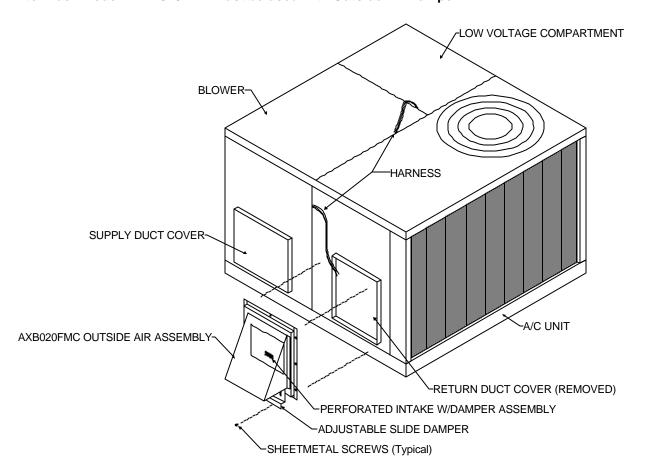

# Filter Rack Model# AXB020FKA must be used with Outside Air Damper.

FIGURE 1

### STEP 1:

Check for correct number of parts. See list below:

1 ea. - Outside Air Intake damper assembly with hood and slide damper.

#### STEP 2:

Remove return air duct cover from unit, and save the screws.

### STEP 3:

Remove blower access panel. Route the cable through the panel next to coil, then along division wall behind blower over division wall to low voltage.

## STEP 4:

Install outside air assembly as shown in Figure 1 over duct opening with the screws removed in Step 2.

#### STEP 5:

Adjust the slide damper to the desired position.