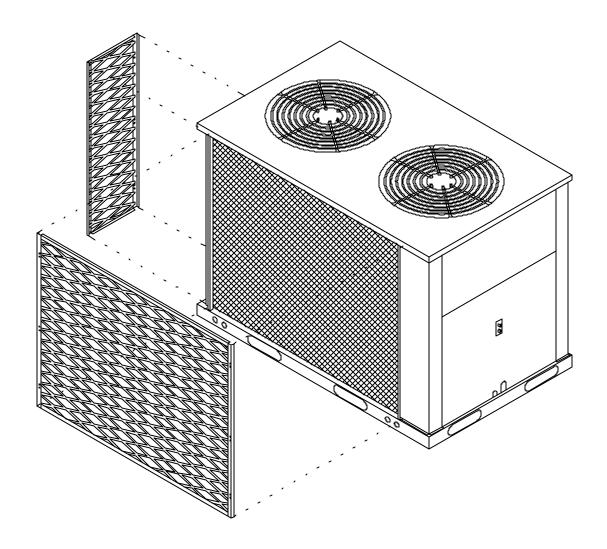

## INSTALLATION INSTRUCTIONS COIL GUARD

The Coil Guard is designed to prevent damage to the condenser coil of the unit. The following parts are required:

A - Rear Coil Guard (1)

B - Side Coil Guard (1)

C - Hardware Package (1)

## STEP 2:

Take (A) rear coil guard and align holes with corner posts of unit and secure.

## STEP 3:

Then take (B) side coil guard and align holes with corner posts of unit and secure.