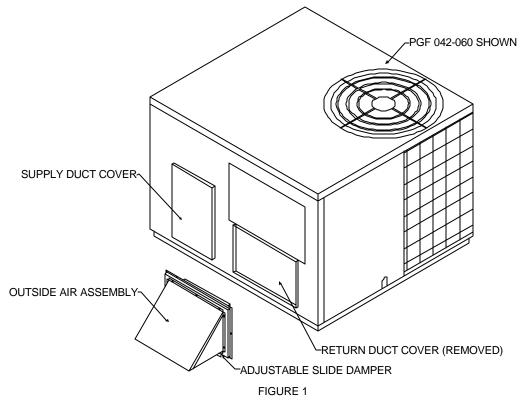

#### STEP 2:

Remove return air duct cover from unit.

## STEP 4:

Install outside air assembly as shown in Figure 1 over duct opening with the self tapping screws provided.

#### STEP 5:

Adjust the slide damper to the desired position.