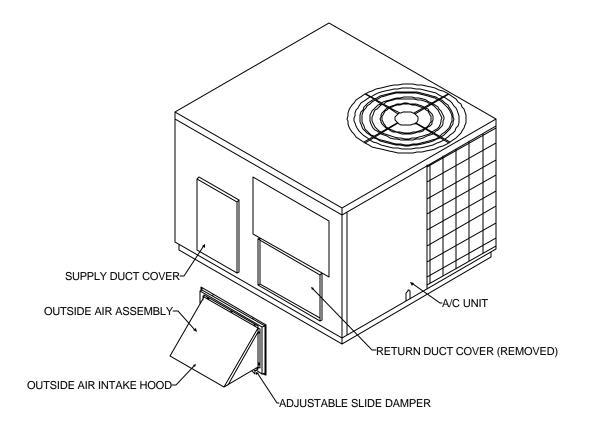

#### STEP 2:

Remove return air duct cover from unit.

#### STEP 3:

Install outside air assembly as shown in Figure 1 over duct opening with the self tapping screws provided.

#### STEP 4:

Adjust the slide damper to the desired position.